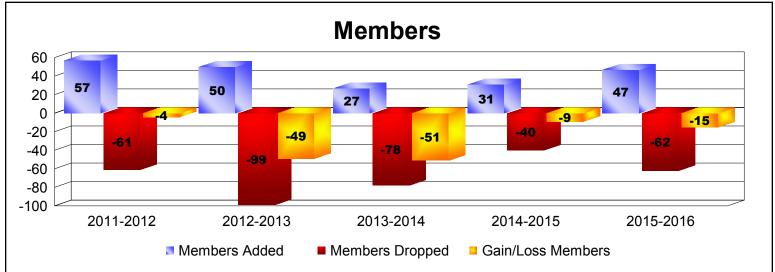

District 123

As of June 2016 Cumulative

| Year      | New<br>Clubs | Dropped<br>Clubs | Gain/<br>Loss<br>Clubs | New<br>Members | Charter<br>Members | Reinstate<br>Members | Transfer<br>Members | Total<br>Member<br>Added | Total<br>Members<br>Dropped | Gain/<br>Loss<br>Members |
|-----------|--------------|------------------|------------------------|----------------|--------------------|----------------------|---------------------|--------------------------|-----------------------------|--------------------------|
| 2011-2012 | 1            | 0                | 1                      | 29             | 20                 | 8                    | 0                   | 57                       | -61                         | -4                       |
| 2012-2013 | 1            | -1               | 0                      | 26             | 24                 | 0                    | 0                   | 50                       | -99                         | -49                      |
| 2013-2014 | 0            | -3               | -3                     | 15             | 3                  | 5                    | 4                   | 27                       | -78                         | -51                      |
| 2014-2015 | 0            | -1               | -1                     | 18             | 4                  | 6                    | 3                   | 31                       | -40                         | -9                       |
| 2015-2016 | 1            | 0                | 1                      | 19             | 23                 | 1                    | 4                   | 47                       | -62                         | -15                      |
| Average   | 1            | -1               | 0                      | 21             | 15                 | 4                    | 2                   | 42                       | -68                         | -26                      |