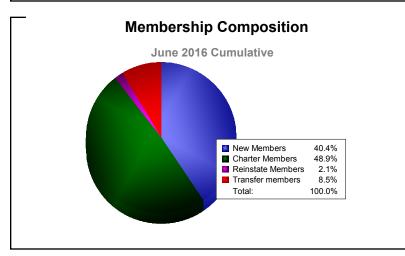

District 123

As of June 2016 Cumulative

| Year      | New<br>Clubs | Dropped<br>Clubs | Gain/<br>Loss<br>Clubs | New<br>Members | Charter<br>Members | Reinstate<br>Members | Transfer<br>Members | Total<br>Member<br>Added | Total<br>Members<br>Dropped | Gain/<br>Loss<br>Members |
|-----------|--------------|------------------|------------------------|----------------|--------------------|----------------------|---------------------|--------------------------|-----------------------------|--------------------------|
| 2011-2012 | 1            | 0                | 1                      | 29             | 20                 | 8                    | 0                   | 57                       | -61                         | -4                       |
| 2012-2013 | 1            | -1               | 0                      | 26             | 24                 | 0                    | 0                   | 50                       | -99                         | -49                      |
| 2013-2014 | 0            | -3               | -3                     | 15             | 3                  | 5                    | 4                   | 27                       | -78                         | -51                      |
| 2014-2015 | 0            | -1               | -1                     | 18             | 4                  | 6                    | 3                   | 31                       | -40                         | -9                       |
| 2015-2016 | 1            | 0                | 1                      | 19             | 23                 | 1                    | 4                   | 47                       | -62                         | -15                      |
| Average   | 1            | -1               | 0                      | 21             | 15                 | 4                    | 2                   | 42                       | -68                         | -26                      |