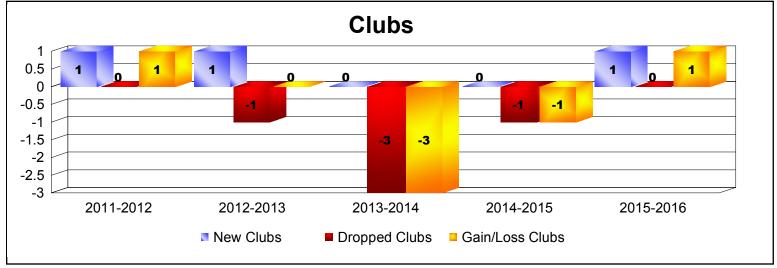

District 123

As of June 2016 Cumulative

| Year      | New<br>Clubs | Dropped<br>Clubs | Gain/<br>Loss<br>Clubs | New<br>Members | Charter<br>Members | Reinstate<br>Members | Transfer<br>Members | Total<br>Member<br>Added | Total<br>Members<br>Dropped | Gain/<br>Loss<br>Members |
|-----------|--------------|------------------|------------------------|----------------|--------------------|----------------------|---------------------|--------------------------|-----------------------------|--------------------------|
| 2011-2012 | 1            | 0                | 1                      | 29             | 20                 | 8                    | 0                   | 57                       | -61                         | -4                       |
| 2012-2013 | 1            | -1               | 0                      | 26             | 24                 | 0                    | 0                   | 50                       | -99                         | -49                      |
| 2013-2014 | 0            | -3               | -3                     | 15             | 3                  | 5                    | 4                   | 27                       | -78                         | -51                      |
| 2014-2015 | 0            | -1               | -1                     | 18             | 4                  | 6                    | 3                   | 31                       | -40                         | -9                       |
| 2015-2016 | 1            | 0                | 1                      | 19             | 23                 | 1                    | 4                   | 47                       | -62                         | -15                      |
| Average   | 1            | -1               | 0                      | 21             | 15                 | 4                    | 2                   | 42                       | -68                         | -26                      |